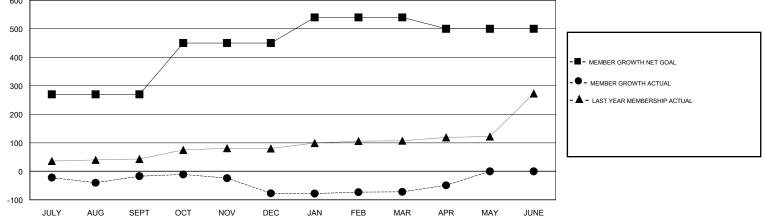

## ANIL TULSYAN GMT:

| GMT: ANIL TULSYAN |               |           | LOCATION INDIA |                       |                           |                         | GMT CA                                             |  |
|-------------------|---------------|-----------|----------------|-----------------------|---------------------------|-------------------------|----------------------------------------------------|--|
|                   | Club          | S         |                | Members               |                           |                         |                                                    |  |
|                   | RESULTS FOR   | 2018-2019 |                | RESULTS FOR 2018-2019 |                           |                         |                                                    |  |
| QUARTER           | NEW CLUB GOAL | NEW CLUBS | DROPPED CLUBS  | QUARTER               | MEMBER GROWTH NET<br>GOAL | MEMBER GROWTH<br>ACTUAL | DROPPED<br>MEMBERS ACTUAL<br>(including transfers) |  |
| JULY/AUG/SEPT     | 5             | 1         | 0              | JULY/AUG/SEPT         | 270                       | 40                      | 56                                                 |  |
| OCT/NOV/DEC       | 2             | 0         | 1              | OCT/NOV/DEC           | 180                       | 11                      | 70                                                 |  |
| JAN/FEB/MAR       | 2             | 1         | 0              | JAN/FEB/MAR           | 90                        | 53                      | 48                                                 |  |
| APR/MAY/JUNE      | 1             | 1         | 0              | APR/MAY/JUNE          | -40                       | 24                      | 0                                                  |  |