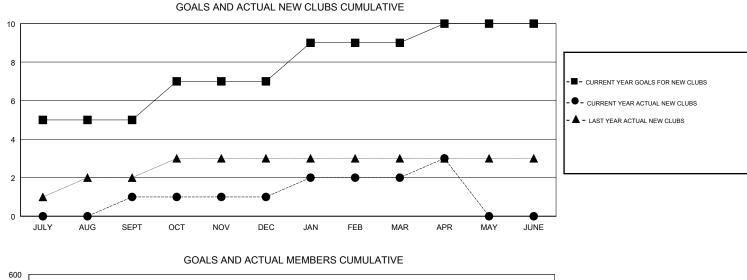

## ANIL TULSYAN GMT:

| GMT: ANIL TULSYAN |               |           | LOCATION INDIA |                       |                           |                         | GMT CA                                             |  |
|-------------------|---------------|-----------|----------------|-----------------------|---------------------------|-------------------------|----------------------------------------------------|--|
|                   | Club          | S         |                | Members               |                           |                         |                                                    |  |
|                   | RESULTS FOR   | 2018-2019 |                | RESULTS FOR 2018-2019 |                           |                         |                                                    |  |
| QUARTER           | NEW CLUB GOAL | NEW CLUBS | DROPPED CLUBS  | QUARTER               | MEMBER GROWTH NET<br>GOAL | MEMBER GROWTH<br>ACTUAL | DROPPED<br>MEMBERS ACTUAL<br>(including transfers) |  |
| JULY/AUG/SEPT     | 5             | 1         | 0              | JULY/AUG/SEPT         | 270                       | 40                      | 56                                                 |  |
| OCT/NOV/DEC       | 2             | 0         | 1              | OCT/NOV/DEC           | 180                       | 11                      | 70                                                 |  |
| JAN/FEB/MAR       | 2             | 1         | 0              | JAN/FEB/MAR           | 90                        | 53                      | 48                                                 |  |
| APR/MAY/JUNE      | 1             | 1         | 0              | APR/MAY/JUNE          | -40                       | 24                      | 0                                                  |  |